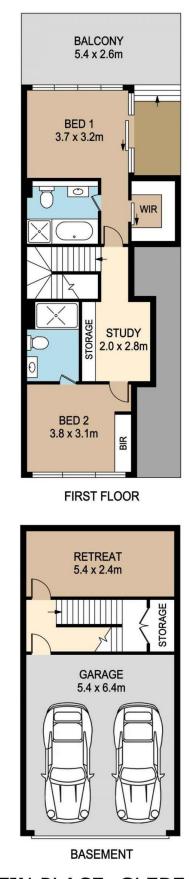

- Generous bedrooms, master has terrace balcony and built-ins

- 3rd rear bedroom offers access to a balcony with city skyline views

- Soaring ceilings, decorative rosettes, hybrid timber floors & storage

- Family and dining rooms

- Double lock-up garage with plenty of extra room for storage

- Moments to Fish Markets, bayside walks, park, aquatic centres and universities

- Just around the corner from the upcoming Fish Market