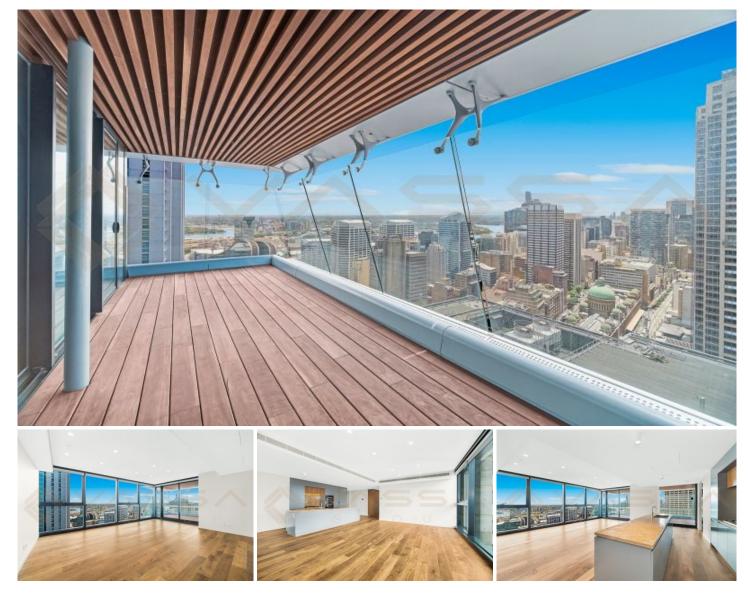

## 3310/117 Bathurst Street Sydney NSW

Greenland Centre makes a monumental statement of architectural excellence of groundbreaking luxury and grandeur like no other!

-Open plan living flow to a sunlit balcony

-Beautifully appointed kitchen featuring Miele appliances, marble benches, diamond-shaped tiles

-High-quality timber floors & carpet

-Bathrooms featuring frameless glass showers and designer lighting ensure you'll always feel that touch of luxury

-Living space flows to spacious indoor-outdoor 'Sydney Balcony' with far-reaching Harbour and city views -2 parking spaces

State-of-the-art building facilities include:-

-Indoor-outdoor pool with sun deck