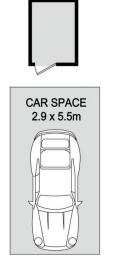

## 1 🚐 1 🚍 1 🚍

Building Size: 78 sqm

View: https://www.vassagroup.com.au/sale/ns

w/st-george/arncliffe/residential/apartme

nt/7957242

Luce Lv 02 9268 0086

STORAGE CAGE 1.4 x 2.0m