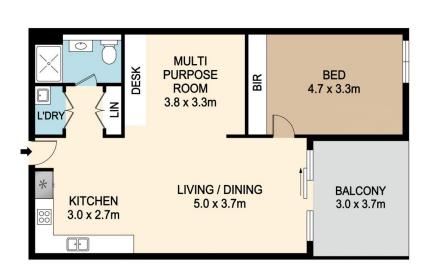

- 1 bedroom + huge study room, total size 78m2
- Premium finishes, Miele appliances, ducted range hood & Daikin ducted air-conditioning
- 3 major train stations and shopping centre within 600, 900m
- Lush adjoining landscaped park
- Top floor private rooftop terrace with stunning views
- Oversized luxury apartment with parking & storage
- Multitude of premium schools & universities in the area
- 5 mins to Sydney airport, only 9km to Sydney CBD
- Approx. levies per quarter: strata \$1,050, water \$170, council \$270

## 1 🚐 1 🚍 1 🚍

Building Size: 78 sqm

View: https://www.vassagroup.com.au/sale/ns

w/st-george/arncliffe/residential/apartme

nt/7957242

Luce Lv 02 9268 0086

STORAGE CAGE 1.4 x 2.0m