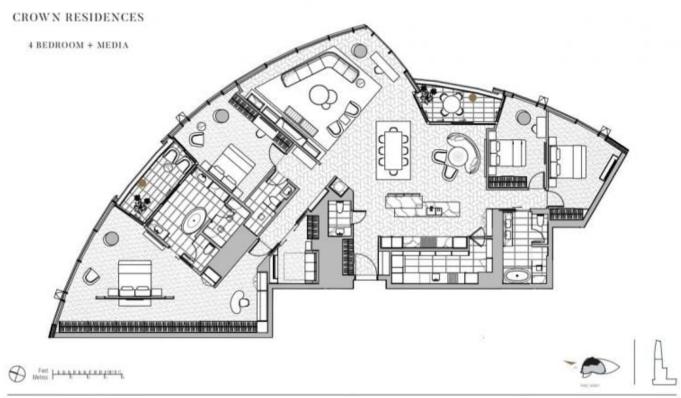

- High rise, north-east facing 4 bedroom + study, 3.5 bathroom, 2 Car spaces and large storage cage
- Award-winning architecture by firm Wilkinson-Eyre
- Lash open plan living area complete with in-built marble, floor-to-ceiling glazing, geometric oak flooring, cabinets with opulent surfaces
- Meyer-Davis Studio designed interiors with stylish marble cocktail bar and SubZero wine fridge
- High-end chef's kitchen with Wolf appliances, integrated sub-zero fridge, double height marble bar, Miele dishwasher and Cocktail bar
- 2nd butler's kitchen with additional fridge, dishwasher and oven
- Entry hallway storage and ample storage throughout
- Master suite complete with a lavish ensuite that opens up to balcony, soaking tub, steam room, luxe walk-through wardrobe for the fashion-conscious

4 **=** 4 <del>=</del> 2 <del>=</del>

Price : Contact Agent Building Size : 333 sqm

View : 333 sqn

: https://www.vassagroup.com.au/sale/ns w/sydney-city/barangaroo/residential/ap artment/7913319

Alex Lu 02 9268 0086

HEY DETAILS

RUSSIAN CRIME

EXTERNAL AREA 1842 / 183112

TOTAL: 333H2 / 3664F1Z

KEY DETAILS
LIVING - 6, Inc. & Butter / 20" + 1814"

MASTER BEDROOM - 7,7% + 8,3 m / 25" 2" + 20"8"

MEDROOM TIND: 15, 4 m + 4,5 m / 17"8" + 14"9"

BEDROOM TIND: 15,5 m + 3,7 m / 18" + 12"9"

NOMINAL CELLING HEIGHT - £ 36 m + 7,7" + 12"9"

NOMINAL CELLING HEIGHT - £ 36 m / 9"8"

M WilkinsonEyre DISCLAIMER