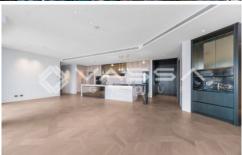

- High rise, north-east facing 4 bedroom + study, 3.5 bathroom, 2 Car spaces and large storage cage
- Award-winning architecture by firm Wilkinson-Eyre
- Lash open plan living area complete with in-built marble, floor-to-ceiling glazing, geometric oak flooring, cabinets with opulent surfaces
- Meyer-Davis Studio designed interiors with stylish marble cocktail bar and SubZero wine fridge
- High-end chef's kitchen with Wolf appliances, integrated sub-zero fridge, double height marble bar, Miele dishwasher and Cocktail bar
- 2nd butler's kitchen with additional fridge, dishwasher and oven
- Entry hallway storage and ample storage throughout
- Master suite complete with a lavish ensuite that opens up to balcony, soaking tub, steam room, luxe walk-through wardrobe for the fashion-conscious