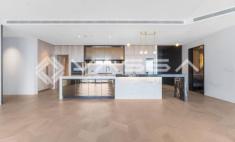

- High rise, north-east facing 4 bedroom + study, 3.5 bathroom, 2 Car spaces and large storage cage
- Award-winning architecture by firm Wilkinson-Eyre
- Lash open plan living area complete with in-built marble, floor-to-ceiling glazing, geometric oak flooring, cabinets with opulent surfaces
- Meyer-Davis Studio designed interiors with stylish marble cocktail bar and SubZero wine fridge
- High-end chef's kitchen with Wolf appliances, integrated sub-zero fridge, double height marble bar, Miele dishwasher and Cocktail bar
- 2nd butler's kitchen with additional fridge, dishwasher and oven
- Entry hallway storage and ample storage throughout
- Master suite complete with a lavish ensuite that opens up to balcony, soaking tub, steam room, luxe walk-through wardrobe for the fashion-conscious