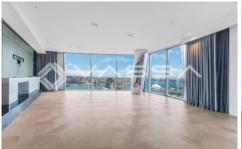

- High rise, north-east facing 4 bedroom + study, 3.5 bathroom, 2 Car spaces and large storage cage
- Award-winning architecture by firm Wilkinson-Eyre
- Lash open plan living area complete with in-built marble, floor-to-ceiling glazing, geometric oak flooring, cabinets with opulent surfaces
- Meyer-Davis Studio designed interiors with stylish marble cocktail bar and SubZero wine fridge
- High-end chef's kitchen with Wolf appliances, integrated sub-zero fridge, double height marble bar, Miele dishwasher and Cocktail bar
- 2nd butler's kitchen with additional fridge, dishwasher and oven
- Entry hallway storage and ample storage throughout
- Master suite complete with a lavish ensuite that opens up to balcony, soaking tub, steam room, luxe walk-through wardrobe for the fashion-conscious