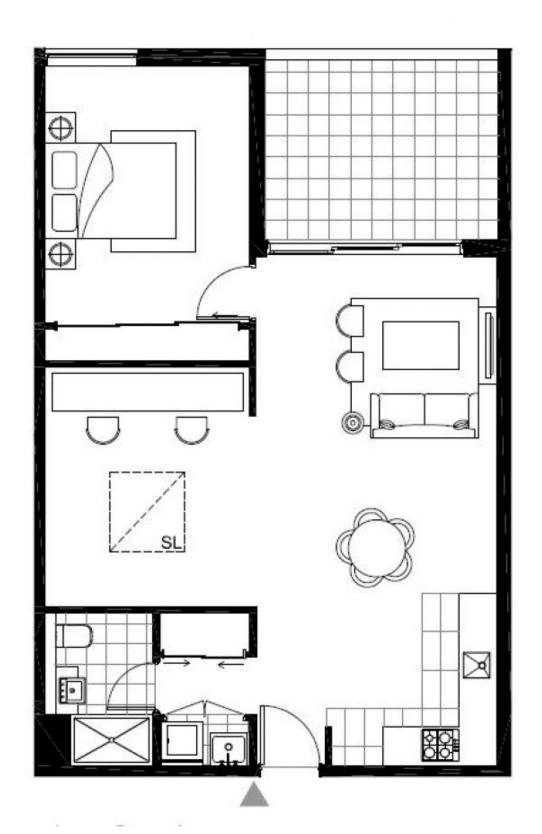

## 415/5 Bidjigal Road Arncliffe NSW

Combining space and style, Park Lane offers convenient and contemporary living in Arncliffe, a suburb in Sydneys south, just 9km from the Sydney CBD, and only a 5 minute drive to Sydney airport.

- 1.1 bedroom + huge study room which could be converted to 2 bedrooms
- 2. Premium finishes, Miele appliances, ducted range hood & ducted air-conditioning
- 3. 3 major train stations and shopping centre within 600 900ms
- 4. Lush adjoining landscaped park
- 5. Top floor private rooftop terrace with stunning views
- 6. Oversized luxury apartment with parking & storage
- 7. Multitude of premium schools & universities in the area
- 8. 5 mins to Sydney airport, only 9km to Sydney CBD

## 1 🚐 1 🚍 1 🗬

Building Size: 71 sqm

View : https://www.vassagroup.com.au/lease/n

sw/st-george/arncliffe/residential/apartm

ent/7855690