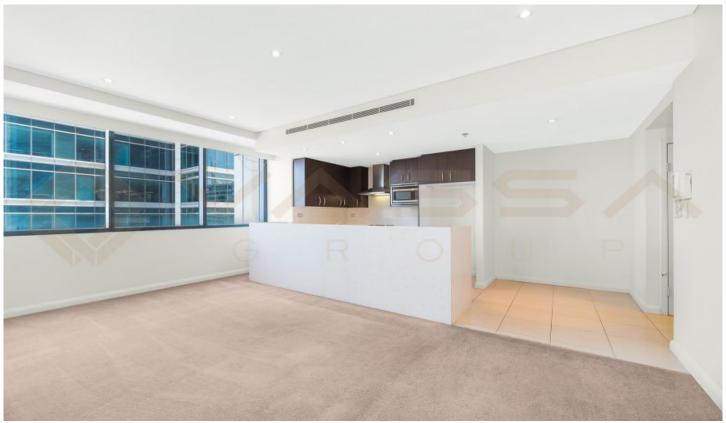

## 5103/93 Liverpool Street Sydney NSW

Located in World Tower, prime location of Sydney CBD, only minutes walk to Chinatown, Hyde Park, Town Hall, Darling Harbour

- Hyde Park view, ocean view and city views
- Large size winter garden and private balcony
- Open plan, gas kitchen with stone benchtops, quality stainless steel appliances and ample storage space
- Two spacious bedrooms with built-in-wardrobes, easy to be converted to three beds
- Internal laundry with dryer and ducted air-conditioning
- Secure basement parking
- 24-hour concierge, indoor aquatic centre including pool, sauna and spa
- Residents also have access to private theatrette, fitness centre and games rooms, library and laundry room. Heating Swimming Pool, Spa, Sunna. Table tennis and pools table room.