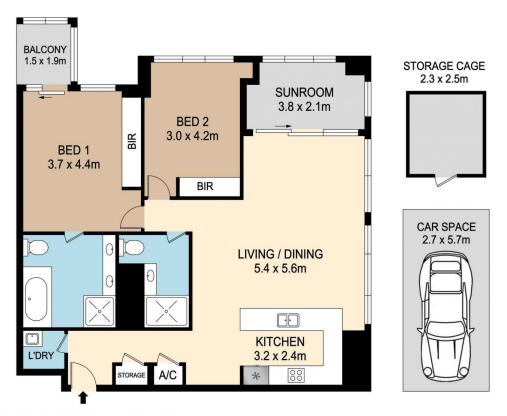

## 5103/93 LIVERPOOL STREET, SYDNEY

DISCLAIMER: PLANS SHOWN ARE FOR MARKETING PURPOSES ONLY, ALL DIMENSIONS ARE APPROXIMATE AND NOT TO SCALE. THEY ARE SUBJECT TO ERRORS AND INACCURACIES AND NO LIABILITY WILL BE ACCEPTED. INTERESTED PARTIES SHOULD MAKE THEIR OWN INQUIRES.