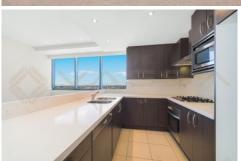

## 5103/93 Liverpool Street Sydney NSW

Located in World Tower, prime location of Sydney CBD, only minutes walk to Chinatown, Hyde Park, Town Hall, Darling Harbour

- Hyde Park view, ocean view and city views
- Large size winter garden and private balcony
- Open plan, gas kitchen with stone benchtops, quality stainless steel appliances and ample storage space
- Two spacious bedrooms with built-in-wardrobes, easy to be converted to three beds
- Internal laundry with dryer and ducted air-conditioning
- Secure basement parking
- 24-hour concierge, indoor aquatic centre including pool, sauna and spa
- Residents also have access to private theatrette, fitness centre and games rooms, library and laundry room. Heating Swimming Pool, Spa, Sunna. Table tennis and pools table room.