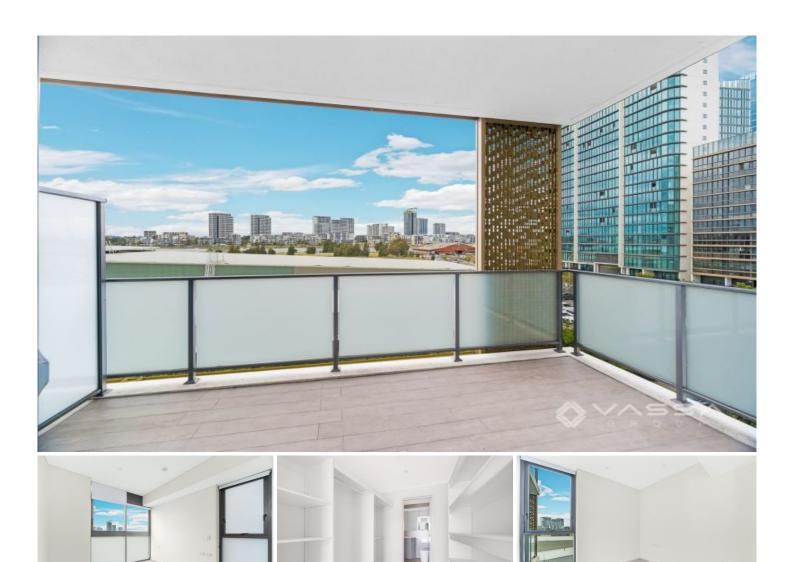

## 452/1D Burroway Road Wentworth Point NSW

Renting never felt this good with this almost new 2 bedroom apartment, its modern and sleek look never fails to impress. This residence is the definition of luxury with high end finishes and inclusions merging comfort with class in every aspect of the home.

- ? Waterfront View Apartment
- ? Woodgrain floor tiles in living and dining areas
- ? Modern kitchen with Miele cooktop and integrated dishwasher & microwave
- ? Well designed and spacious bedrooms with walk-in wardrobes
- ? Stylish bathroom with ample mirror cupboard
- ? Quiet surroundings with convenience of shops, cafe's, medical centre, Supermarket & restaurants moments away
- ? Separate and quiet study area
- ? Spacious open plan layout
- ? Air-conditioning and internal intercom system
- ? Internal laundry with dryer
- ? Secure car space plus storage cage