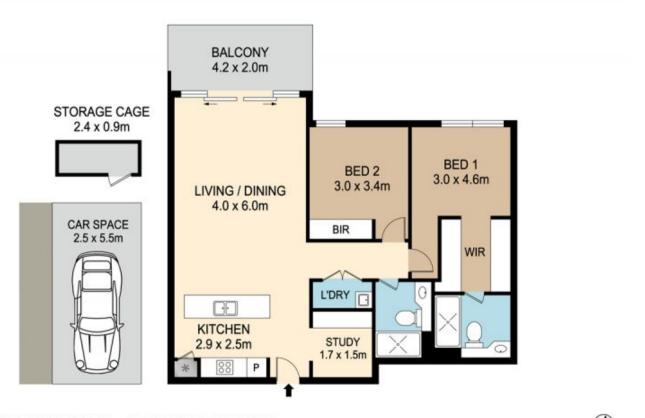

## 452/1D BURROWAY ROAD, WENTWORTH POINT

DISCLAIMER: PLANS SHOWN ARE FOR MARKETING PURPOSES ONLY, ALL DIMENSIONS ARE APPROXIMATE AND NOT TO SCALE. THEY ARE SUBJECT TO ERRORS AND INACCURACIES AND NO LIBBILITY WILL BE ACCEPTED. INTERESTED PARTIES SHOULD MAKE THEIR OWN INQUIRES.