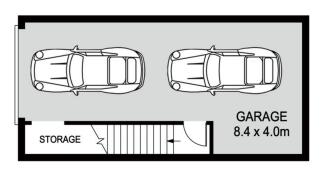

## 37/9 Verley Drive Homebush NSW

This exceptional townhouse creates a peaceful and sophisticated atmosphere composed of quality finishes. spread over two levels of contemporary living this near new home will accommodate the entire family with 3 large bedrooms, 3 bathrooms and a huge basement, remote control 2 car lock up garage plus storage with internal access. Superbly maintained, this home promises immense satisfaction and features quality fixtures. It's conveniently close to DFO and transport, while only 15kms drive from Sydney CBD.

3 🚐 3 🚍 2 🚍

Land Size: 241 sqm

View: https://www.vassagroup.com.au/lease/nsw/i

nner-west/homebush/residential/townhouse/

7726892

FIRST FLOOR

**GROUND FLOOR** 

**BASEMENT** 