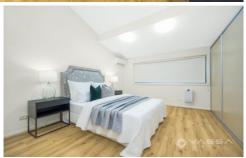

## Features include:

- Spacious living and dining area with timber floor, Air conditioning
- Security Intercom and security alarm system
- Large light filled entertainers courtyard and rear balcony
- Spacious bedrooms with built in robes, main with ensuite
- Granite kitchen with stainless steel gas appliances and dishwasher
- Three stylish bathrooms with clean pristine finishes