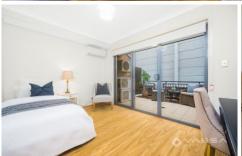

## Features include:

- Spacious living and dining area with timber floor, Air conditioning
- Security Intercom and security alarm system
- Large light filled entertainers courtyard and rear balcony
- Spacious bedrooms with built in robes, main with ensuite
- Granite kitchen with stainless steel gas appliances and dishwasher
- Three stylish bathrooms with clean pristine finishes