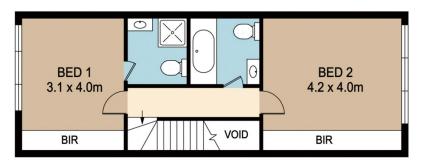

## Features include:

- Spacious living and dining area with timber floor, Air conditioning
- Security Intercom and security alarm system
- Large light filled entertainers courtyard and rear balcony
- Spacious bedrooms with built in robes, main with ensuite
- Granite kitchen with stainless steel gas appliances and dishwasher
- Three stylish bathrooms with clean pristine finishes

3 🚐 3 🚍 2 🚍

Land Size: 241 sqm

View: https://www.vassagroup.com.au/lease/nsw/i

nner-west/homebush/residential/townhouse/

7726892

FIRST FLOOR

**GROUND FLOOR** 

**BASEMENT** 