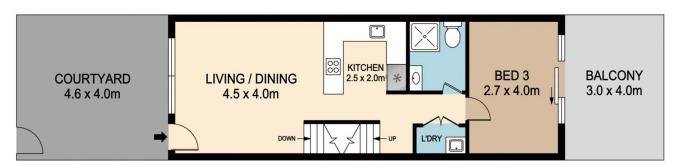

## Features include:

- Spacious living and dining area with timber floor, Air conditioning
- Security Intercom and security alarm system
- Large light filled entertainers courtyard and rear balcony
- Spacious bedrooms with built in robes, main with ensuite
- Granite kitchen with stainless steel gas appliances and dishwasher
- Three stylish bathrooms with clean pristine finishes

3 🚐 3 🚍 2 🚍

Land Size: 241 sqm

View: https://www.vassagroup.com.au/lease/nsw/i

nner-west/homebush/residential/townhouse/

7726892

FIRST FLOOR

**GROUND FLOOR** 

**BASEMENT** 