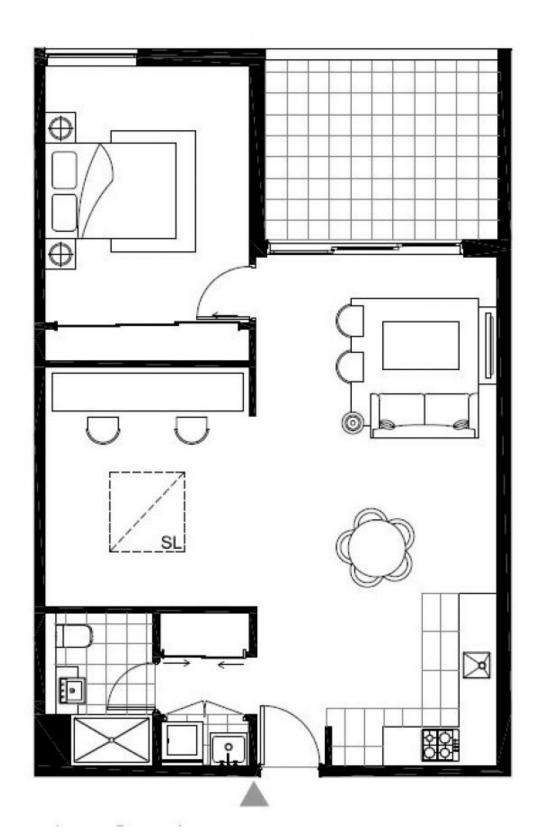

## 515/5 Bidjigal Road Arncliffe NSW

Combining space and style, Park Lane offers convenient and contemporary living in Arncliffe, a suburb in Sydneys south, just 9km from the Sydney CBD, and only a 5 minute drive to Sydney airport.

- 1.1 bedroom + huge study room which could be converted to 2 bedrooms
- 2. Premium finishes, Miele appliances, ducted range hood & ducted air-conditioning
- 3. 3 major train stations and shopping centre within 600 900ms
- 4. Lush adjoining landscaped park
- 5. Top floor private rooftop terrace with stunning views
- 6. Oversized luxury apartment with parking & storage
- 7. Multitude of premium schools & universities in the area
- 8. 5 mins to Sydney airport, only 9km to Sydney CBD

## 1 🚐 1 🚍 1 🗬

Building Size: 71 sqm

View : https://www.vassagroup.com.au/lease/n

sw/st-george/arncliffe/residential/apartm

ent/7718712