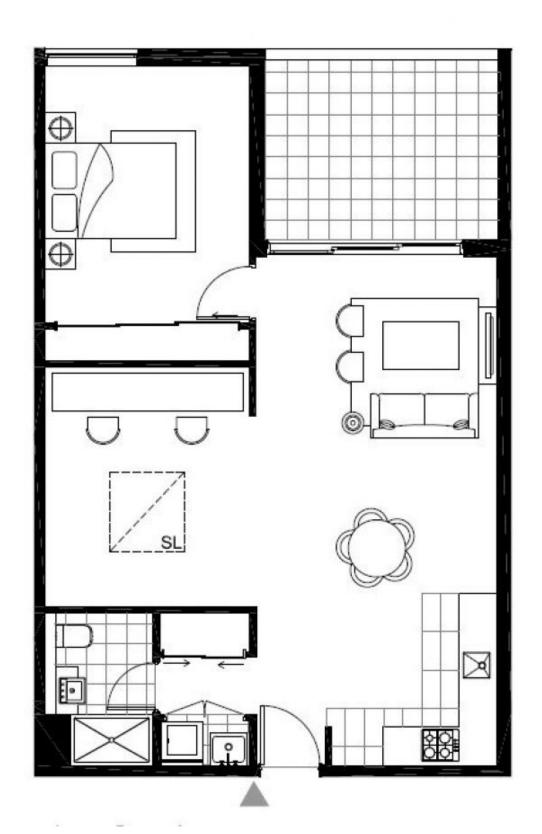

## 515/5 Bidjigal Road Arncliffe NSW

Combining space and style, Park Lane offers convenient and contemporary living in Arncliffe, a suburb in Sydneys south, just 9km from the Sydney CBD, and only a 5 minute drive to Sydney airport.

- 1.1 bedroom + huge study room which could be converted to 2 bedrooms
- 2. Premium finishes, Miele appliances, ducted range hood & ducted air-conditioning
- 3. 3 major train stations and shopping centre within 600 900ms
- 4. Lush adjoining landscaped park
- 5. Top floor private rooftop terrace with stunning views
- 6. Oversized luxury apartment with parking & storage
- 7. Multitude of premium schools & universities in the area
- 8. 5 mins to Sydney airport, only 9km to Sydney CBD

## 1 🚐 1 🚔 1 🗬

Building Size: 71 sqm

**View**: https://www.vassagroup.com.au/lease/n

sw/st-george/arncliffe/residential/apartm

ent/7718711