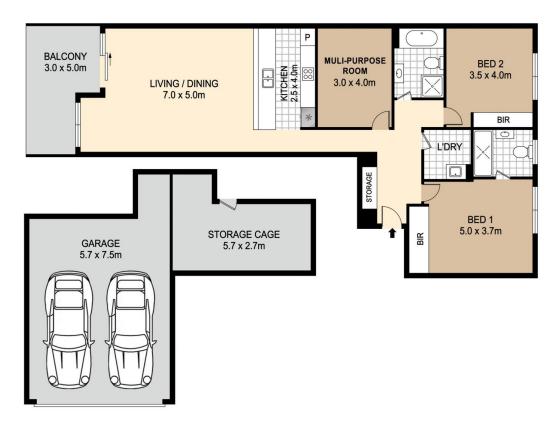

2 🔄 2 🚍

Building Size: 175 sqm

View : https://www.vassagroup.com.au/lease/n

sw/hills/castle-hill/residential/apartment/

7717253

Troy Li 02 9268 0086

98/23-35 CRANE ROAD, CASTLE HILL

DISCLAIMER: PLANS SHOWN ARE FOR MARKETING PURPOSES ONLY, ALL DIMENSIONS ARE APPROXIMATE AND NOT TO SCALE. THEY ARE SUBJECT TO ERRORS AND INACCURACIES AND NO LIABILITY WILL BE ACCEPTED. INTERESTED PARTIES SHOULD MAKE THEIR OWN INQUIRES.