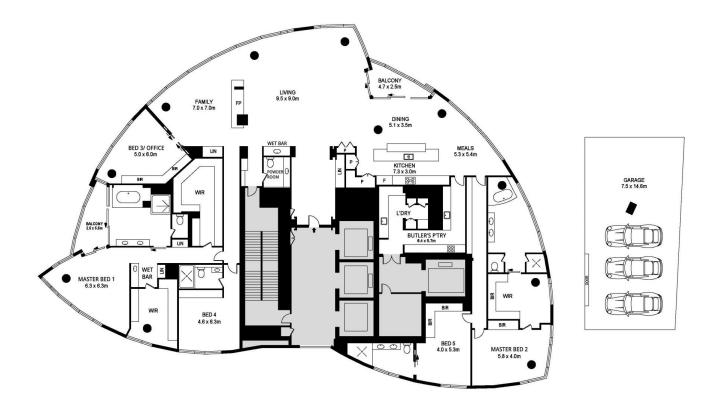

This Whole Floor Sky Home is an absolute sensory delight, offering multiple entertainment areas graced by soaring floor-to-ceiling windows. It houses 5 generously appointed bedrooms, 4 bedrooms with its own ensuite bathroom.

5 🕒 5 🚰 3 🚘

Price

: Contact Agent

View

Building Size : 550 sqm

: https://www.vassagroup.com.au/sale/ns w/sydney-city/barangaroo/residential/ap artment/7713999

Alex Lu 02 9268 0086

## SKYRISE/1 BARANGAROO AVENUE, BARANGAROO

DISCLAIMER : PLANS SHOWN ARE FOR MARKETING PURPOSES ONLY, ALL DIMENSIONS ARE APPROXIMATE AND NOT TO SCALE. THEY ARE SUBJECT TO ERRORS AND INACCURACIES AND NO LIABILITY WILL BE ACCEPTED. INTERESTED PARTIES SHOULD MAKE THEIR OWN INQUIRES.