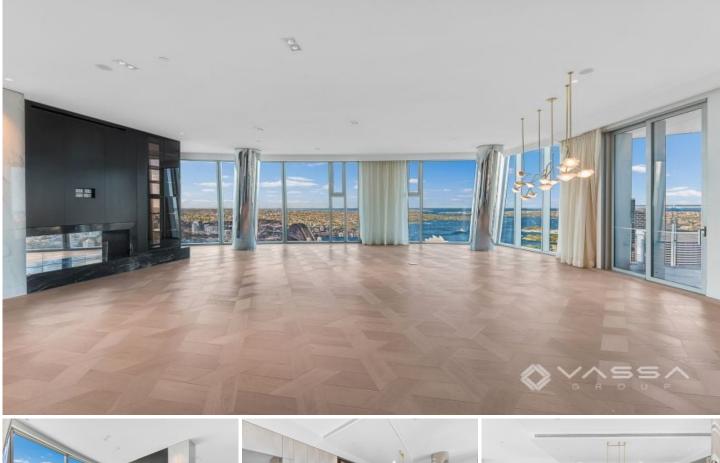

## WholeFloor/1 Barangaroo Avenue Barangaroo NSW

Discover the epitome of luxury living at Crown Residences, where opulence knows no bounds. A sprawling masterpiece spanning entire floors, offering over 550 square meters of lavish living space.

From this unparalleled vantage point, gaze upon the iconic Sydney Harbour Bridge to the North and soak in panoramic 360-degree views that embrace Sydney Harbour, the majestic Blue Mountains to the West, the Sydney Opera House to the East, and the sparkling Pacific Ocean beyond. To the South, embrace Darling Harbour's beauty and beyond.

Elevated over 200 meters above sea level, just a stone's throw from the azure waters of Sydney Harbour, this exceptional residence seamlessly connects you to the world's most beautiful harbor, creating an awe-inspiring backdrop for your life.

This Whole Floor Sky Home is an absolute sensory delight, offering multiple entertainment areas graced by soaring floor-to-ceiling windows. It houses 5 generously appointed bedrooms, 4 bedrooms with its own ensuite bathroom.