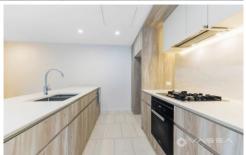

You will enjoy the following features the property has to offer:

- \*HUGE open plan living area
- \*Gourmet kitchen with stone bench top and Miele stainless steel appliances
- \*Two decent sized bedrooms
- \*Modern tiled throughout, carpeted in the bedrooms
- \*Air-conditioning throughout
- \*Concealed laundry with clothes washer and dryer
- \*One underground car space.