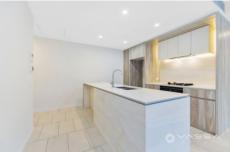

You will enjoy the following features the property has to offer:

- \*HUGE open plan living area
- \*Gourmet kitchen with stone bench top and Miele stainless steel appliances
- \*Two decent sized bedrooms
- \*Modern tiled throughout, carpeted in the bedrooms
- \*Air-conditioning throughout
- \*Concealed laundry with clothes washer and dryer
- \*One underground car space.