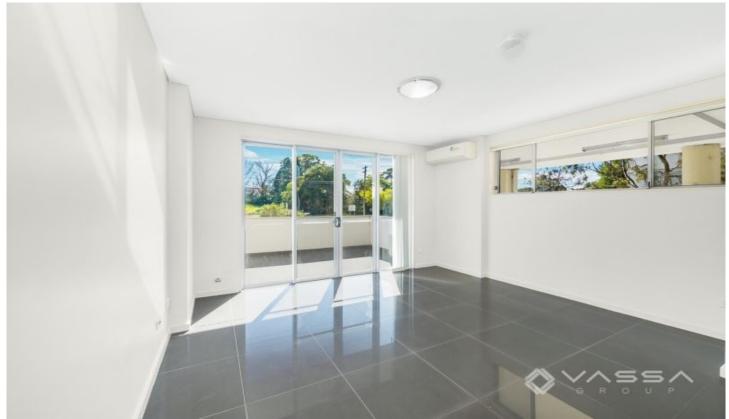

## Level 1/1/231-233 Carlingford Road Carlingford NSW

- -Open plan living/dining with sunny north-east aspect and flows to the generous balcony and open living area
- -Sun-drenched kitchen with stone bench tops, gas cooktop, electric oven and dishwasher
- -Two bedrooms, both with built in robes, master with ensuite
- -Double balcony with sunny northeast sunshine that's great for alfresco dining or cocktail hours
- -One secure car space in garage with internal access and lift, lock up storage space, A/V intercom, reverse cycle air conditioning.
- -Stroll 200m (approx.) to Carlingford Shopping Centre and Village Cafe lifestyle, 1.5km (approx.) to Carlingford rail, buses for Epping, Parramatta and Macquarie
- -Stroll to Carlingford Public School, close to surrounding private schools