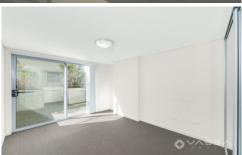

## Level 1/1/231-233 Carlingford Road Carlingford NSW

- -Open plan living/dining with sunny north-east aspect and flows to the generous balcony and open living area
- -Sun-drenched kitchen with stone bench tops, gas cooktop, electric oven and dishwasher
- -Two bedrooms, both with built in robes, master with ensuite
- -Double balcony with sunny northeast sunshine that's great for alfresco dining or cocktail hours
- -One secure car space in garage with internal access and lift, lock up storage space, A/V intercom, reverse cycle air conditioning.
- -Stroll 200m (approx.) to Carlingford Shopping Centre and Village Cafe lifestyle, 1.5km (approx.) to Carlingford rail, buses for Epping, Parramatta and Macquarie
- -Stroll to Carlingford Public School, close to surrounding private schools