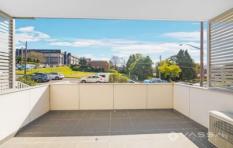

## Level 1/1/231-233 Carlingford Road Carlingford NSW

- -Open plan living/dining with sunny north-east aspect and flows to the generous balcony and open living area
- -Sun-drenched kitchen with stone bench tops, gas cooktop, electric oven and dishwasher
- -Two bedrooms, both with built in robes, master with ensuite
- -Double balcony with sunny northeast sunshine that's great for alfresco dining or cocktail hours
- -One secure car space in garage with internal access and lift, lock up storage space, A/V intercom, reverse cycle air conditioning.
- -Stroll 200m (approx.) to Carlingford Shopping Centre and Village Cafe lifestyle, 1.5km (approx.) to Carlingford rail, buses for Epping, Parramatta and Macquarie
- -Stroll to Carlingford Public School, close to surrounding private schools