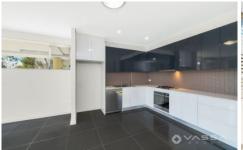

## Level 1/1/231-233 Carlingford Road Carlingford NSW

- -Open plan living/dining with sunny north-east aspect and flows to the generous balcony and open living area
- -Sun-drenched kitchen with stone bench tops, gas cooktop, electric oven and dishwasher
- -Two bedrooms, both with built in robes, master with ensuite
- -Double balcony with sunny northeast sunshine that's great for alfresco dining or cocktail hours
- -One secure car space in garage with internal access and lift, lock up storage space, A/V intercom, reverse cycle air conditioning.
- -Stroll 200m (approx.) to Carlingford Shopping Centre and Village Cafe lifestyle, 1.5km (approx.) to Carlingford rail, buses for Epping, Parramatta and Macquarie
- -Stroll to Carlingford Public School, close to surrounding private schools