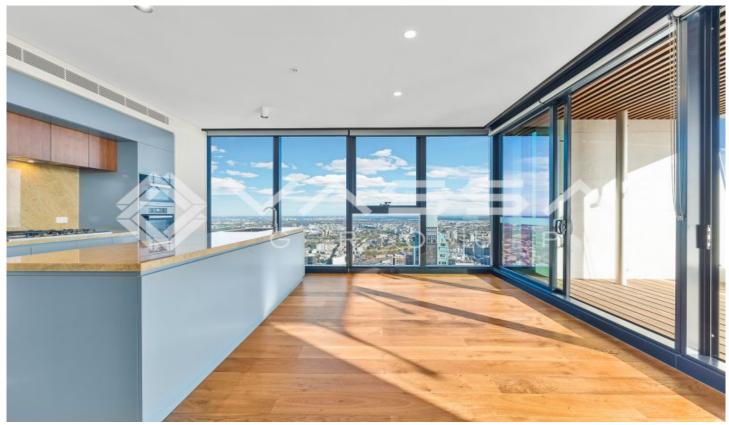

- Carefully considered interiors with four luxurious finishing schemes
- Beautifully appointed kitchens featuring Miele appliances, marble benches, diamond shaped tiles and high-quality timber floors
- Bathrooms featuring frameless glass showers and designer lighting ensure you will always feel that touch of luxury
- Living spaces flow to spacious indoor-outdoor Sydney Balconies with uninterrupted panoramic views encompass far-reaching Harbour, city and parkland views
- Centrally located to all modes of public transport,