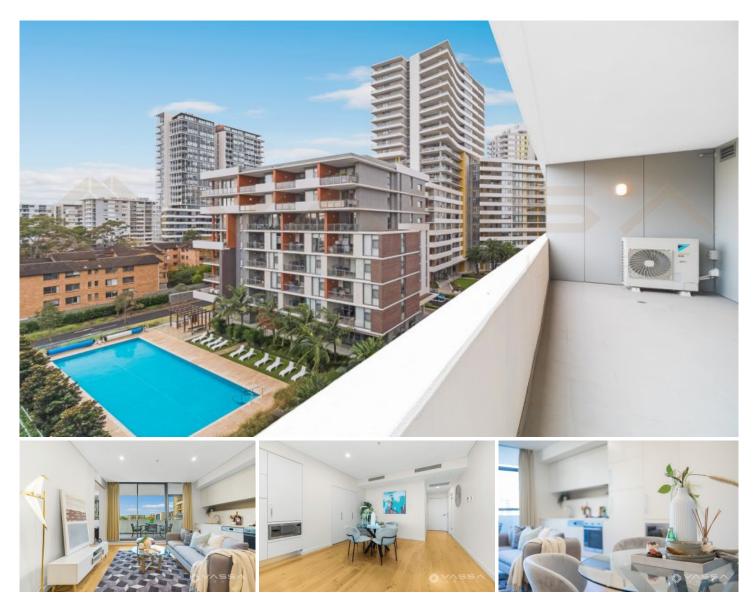

## 613/5 Mooltan Avenue Macquarie Park NSW

Macquarie Park Village offers the best in quality and convenience, ideally located close to transport, Macquarie University, Macquarie Shopping Centre and surrounding business districts.

- Basement security parking plus storage cage
- Bedrooms all with built in robes
- Designer kitchen with gas cooking, European appliances including microwave, stone bench-tops, integrated refrigerator, full pantry and integrated bins
- Quality bathroom with high end finishes
- Internal laundry including dryer
- Individual reverse cycle air-conditioning
- Timber floors throughout
- Onsite gym, 25 metre heated pool, BBQ and garden areas for resort style living.

## 2 🎮 1 🚔 1 🚘

Building Size : 77 sqm

- View
- : https://www.vassagroup.com.au/lease/n sw/northern-suburbs/macquarie-park/res idential/apartment/7644633