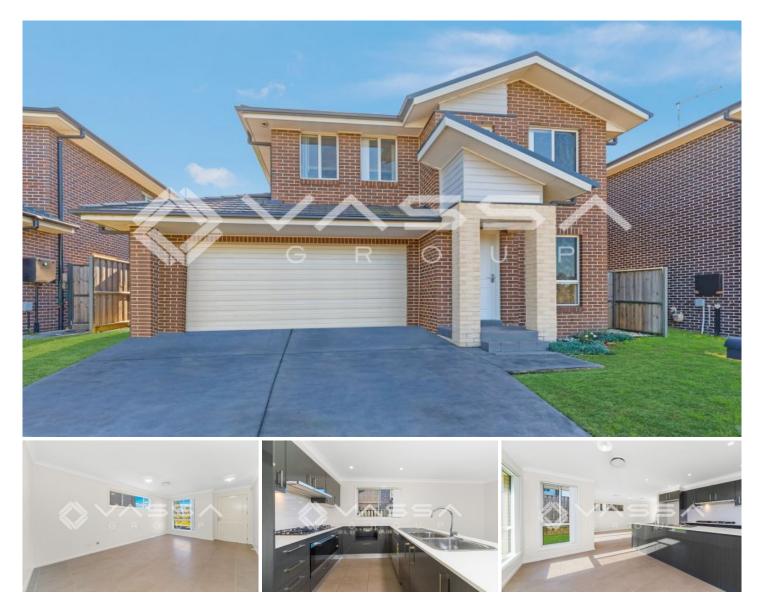

## 45 Mary Jane Parade Schofields NSW

Lovely four bedroom family home with the following features:

- Large main bedroom with stylish ensuite and walk in robe
- Other 3 bedrooms all have built in robes
- Large laundry
- Well appointed kitchen with 5 gas burner cook-top includes dishwasher and microwave
- Large main bathroom with lovely finishes
- Lots of storage, under stairs along with linen cupboards upstairs
- 2 living areas, 1 at the front of the house and another at the rear along with a landing area at the top of the stairs
- Double automatic lock up garage
- Pets negotiable

## 4 🎮 2 🚔 2 🚘

Land Size : 375 sqm View : https://ww

: https://www.vassagroup.com.au/lease/nsw/ western-sydney/schofields/residential/house /7627538

Troy Li 02 9268 0086