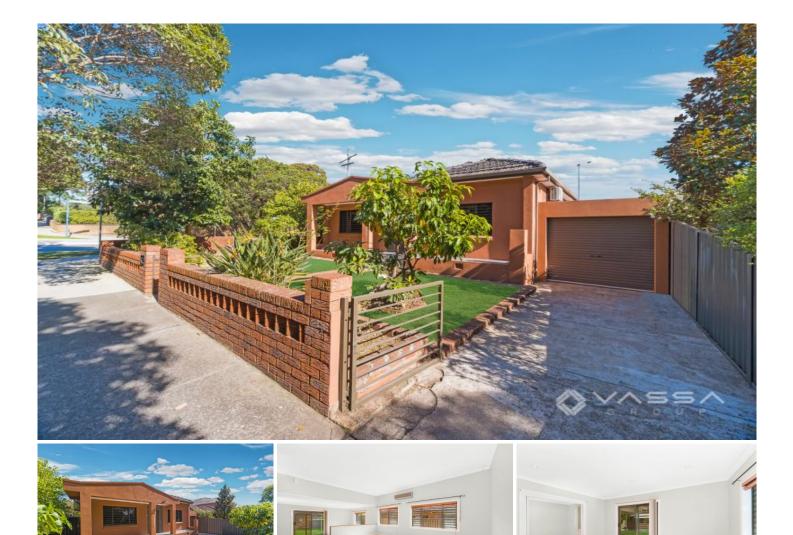

## 25 Ryrie Road Earlwood NSW

Set on a huge level 650m2 corner block, walking distance to local schools, shops, cafes and transport to the CBD.

## Offering:

-FOUR generous bedrooms all with built in robes & TWO bedrooms rear granny flat

-Elegant and spacious formal lounge and dining room

-Large well appointed kitchen with meals/dining area

-Renovated bathroom plus 2nd internal bathroom

-Open plan family room leading out to rear yard

-Large level rear yard with undercover entertaining areas -Other features include gas cooking and heating, split system air conditioning, high ceilings, intercom security system, quality bamboo timber flooring and renewed plumbing and electrical throughout

## 5 🛤 3 🚔 2 🚘

Land Size : 650 sqm

View : https://www.vassagroup.com.au/lease/nsw/i nner-west/earlwood/residential/house/75955 49