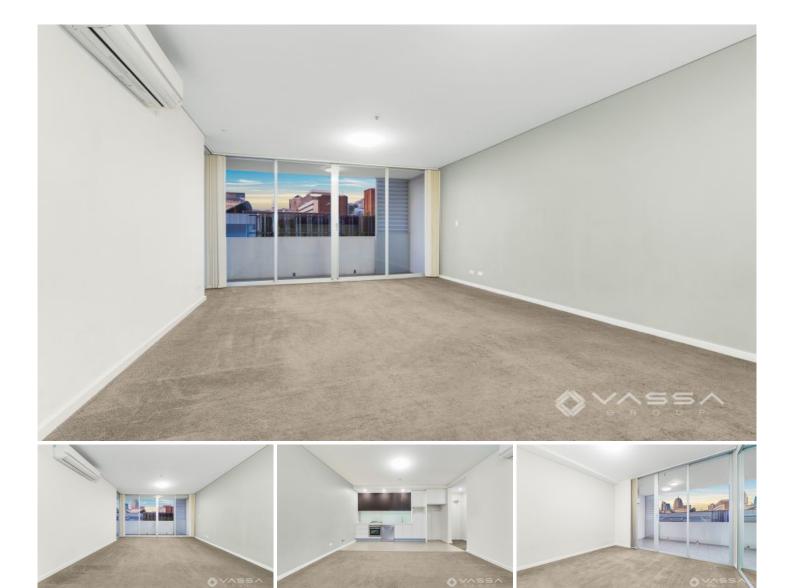

## 401/503 Wattle Street Ultimo NSW

This spacious north-east aspect one bedroom apartment located in a walk-to-everywhere address in inner city. Enjoy a lifestyle of supreme convenience what Ultimo provides you.

## Apartment features:

- -Spacious bedroom with built-in wardrobes
- -Stylish contemporary kitchen with quality appliances
- -Large outdoor entertaining balcony with views
- -Modern bathroom with bathtub, internal laundry with dryer
- -Carpeted throughout, security intercom system
- -Reverse cycled air-conditioner