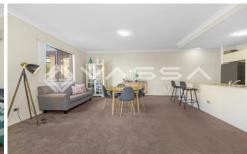

Situated in the great complex Block E with security intercom, the apartments feature modern kitchen and bathroom fixtures, and vertical blinds, this apartment sports an open plan living area, modern tiled bathrooms and flow through balcony - perfect for that morning or afternoon coffee.

This accommodation comprises:

- Practical open living space
- 2.8m high ceiling
- Bedroom including built in wardrobes
- Two car space undercover allocated space

2 🚐 2 🚍 2 🚍

Price : \$ 725,000 Building Size : 103 sqm