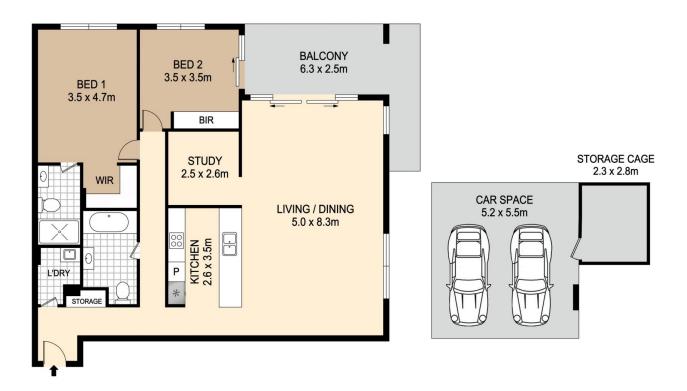

## 94/50-52 BARINA DOWNS ROAD, NORWEST

DISCLAIMER: PLANS SHOWN ARE FOR MARKETING PURPOSES ONLY, ALL DIMENSIONS ARE APPROXIMATE AND NOT TO SCALE. THEY ARE SUBJECT TO ERRORS AND INACCURACIES AND NO LIABILITY WILL BE ACCEPTED. INTERESTED PARTIES SHOULD MAKE THEIR OWN INQUIRES.