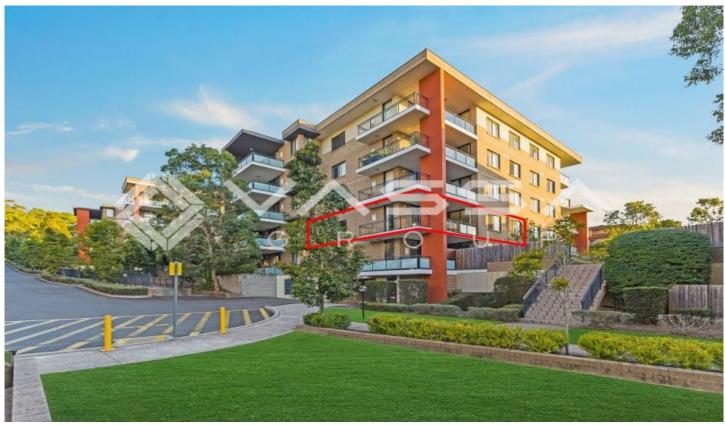

## Level 3/94/40-52 Barina Downs Road Norwest NSW

This modest and modern apartment is located in one of the Baulkham Hill's premier residential district, mere minutes journey to Stockland Mall and Norwest Business Park. Located minutes away from M7 Motorway and Windsor Road - ideal residents if you require easy direct access to City, Castle Hill, Parramatta and in particular the prestigious Selective Baulkham Hills High School. Add the benefit and convenience of being just minutes away from Norwest Metro station and Market Town.

Situated in the great complex Block E with security intercom, the apartments feature modern kitchen and bathroom fixtures, and vertical blinds, this apartment sports an open plan living area, modern tiled bathrooms and flow through balcony - perfect for that morning or afternoon coffee.