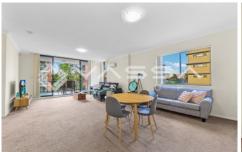

Situated in the great complex Block E with security intercom, the apartments feature modern kitchen and bathroom fixtures, and vertical blinds, this apartment sports an open plan living area, modern tiled bathrooms and flow through balcony - perfect for that morning or afternoon coffee.

This accommodation comprises:

- Practical open living space
- 2.8m high ceiling
- Bedroom including built in wardrobes
- Two car space undercover allocated space

2 🚐 2 🚍 2 🚍

Price : \$ 725,000 Building Size : 103 sqm