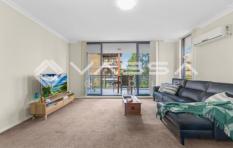

Situated in the great complex Block E with security intercom, the apartments feature modern kitchen and bathroom fixtures, and vertical blinds, this apartment sports an open plan living area, modern tiled bathrooms and flow through balcony - perfect for that morning or afternoon coffee.

This accommodation comprises:

- Practical open living space
- 2.8m high ceiling
- Bedroom including built in wardrobes
- Two car space undercover allocated space

2 🚐 2 🚍 2 🚍

Price : \$ 725,000 Building Size : 103 sqm