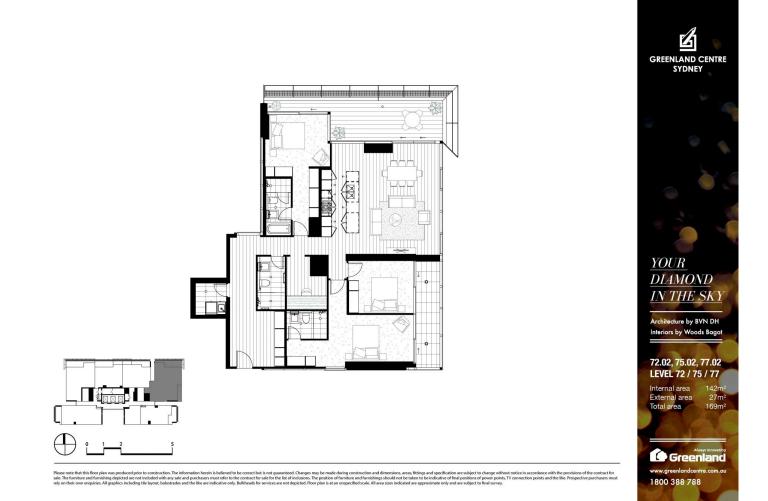

- Meticulously designed three bedroom apartment

- North/East facing, 144sqm internal area, 26sqm external area

- BVN and Woods Bagot designed tower spread of 67 stories Sydney's tallest residential tower, Greenland Centre makes a monumental statement of architectural excellence of ground breaking luxury and grandeur like no other

- Extra Storage Space with independent Study Room
- Heater installed on the balcony
- Living spaces flow to spacious indoor-outdoor Sydney

3 🛤 3 🚔 2 🚘

Building Size : 170 sqm

- View
- : https://www.vassagroup.com.au/lease/n sw/sydney-city/sydney/residential/apart ment/7550019