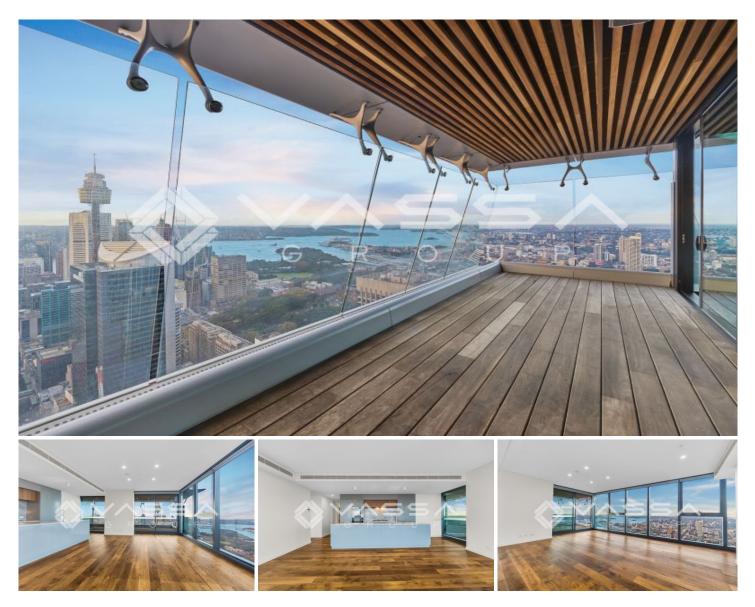

- Meticulously designed three bedroom apartment

- North/East facing, 144sqm internal area, 26sqm external area

- BVN and Woods Bagot designed tower spread of 67 stories Sydney's tallest residential tower, Greenland Centre makes a monumental statement of architectural excellence of ground breaking luxury and grandeur like no other

- Carefully considered interiors with four luxurious finishing schemes

- Beautifully appointed kitchens featuring Miele appliances, marble benches, diamond shaped tiles and high quality timber floors

- Bathrooms featuring frameless glass showers and designer lighting ensure you'll always feel that touch of luxury

- Extra Storage Space with independent Study Room
- Heater installed on the balcony
- Living spaces flow to spacious indoor-outdoor Sydney

3 🛤 3 🚔 2 🚘

Building Size : 170 sqm

- View
- : https://www.vassagroup.com.au/lease/n sw/sydney-city/sydney/residential/apart ment/7550019