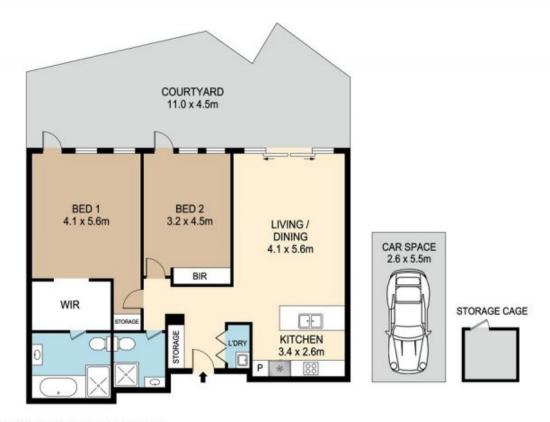

## 102/13 Mary Street Rhodes NSW

This stunning apartment is guaranteed to impress with its absolutely gorgeous interiors and super convenient location in Rhodes. This well-appointed apartment features a large versatile bedroom with sliding doors.

- Very close to transportation and shops
- Developed by Mirvac with very high standards
- Very large courtyard which is great for pet owners
- Modern and luxurious bathrooms and kitchen
- Never been rented out, always have been taken care of by formal owner
- Huge living spaces as well as both bedrooms (23sqm for the main bedroom alone)
- Lots of storages in the kitchen with building-in wine storage the kitchen bench

2 🔄 2 🚍 1 🚍

**Building Size**: 133 sqm **Land Size**: 133 sqm

View : https://www.vassagroup.com.au/sale/ns w/inner-west/rhodes/residential/apartme

nt/7482204

Troy Li 02 9268 0086

## 102/13 MARY STREET, RHODES

DISCLAIMER: PLANS SHOWN ARE FOR MARKETING PURPOSES ONLY, ALL DIMENSIONS ARE APPROXIMATE AND NOT TO SCALE. THEY ARE SUBJECT TO ERRORS AND INACCURACIES AND NO LUBILITY WILL BE ACCEPTED. INTERESTED PARTIES SHOULD MAKE THEIR OWN INQUIRES.