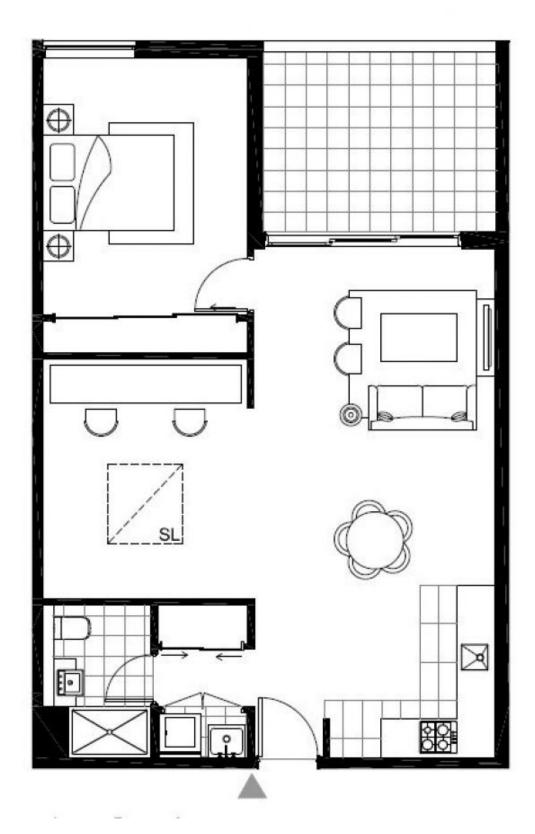

- 1.1 bedroom + huge study room which could be converted to 2 bedrooms
- 2. Premium finishes, Miele appliances, ducted range hood & ducted air-conditioning
- 3. 3 major train stations and shopping centre within 600 900ms
- 4. Lush adjoining landscaped park
- 5. Top floor private rooftop terrace with stunning views
- 6. Oversized luxury apartment with parking & storage
- 7. Multitude of premium schools & universities in the area
- 8.5 mins to Sydney airport, only 9km to Sydney CBD

## 1 🛌 1 🚔 1 🚘

Building Size : 71 sqm

- View
- : https://www.vassagroup.com.au/lease/n sw/st-george/arncliffe/residential/apartm ent/7438319

Luce Lv 02 9268 0086