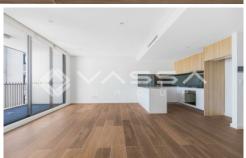

## Feature including:

- 2 large bedrooms with wardrobe storage, plus a sizable office on Level  $\boldsymbol{6}$
- \* Stylish kitchen with stainless steel appliances, gas cooking and stone bench tops.
- \* Large balcony with open view
- \* Lift access to level
- \* Reverse cycle air conditioning throughout
- \* Intercom system with a video display for increased security
- \* Security access to complex
- \* Security underground parking
- \* Extra parking space available as many owners in the building will lease their spare car space through us.