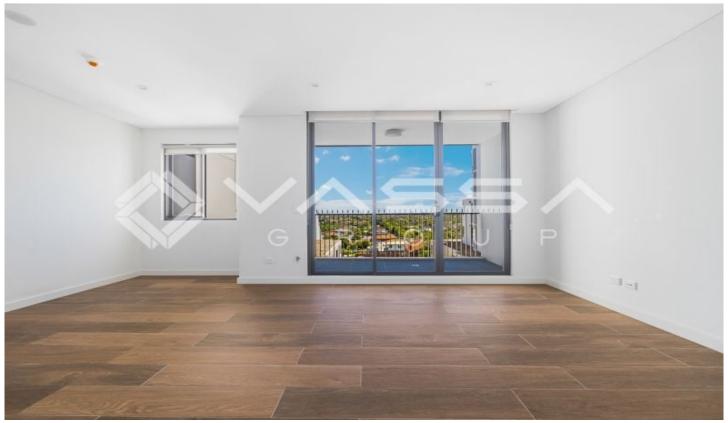

## Feature including:

- 2 large bedrooms with wardrobe storage, plus a sizable office on Level  $\boldsymbol{6}$
- \* Stylish kitchen with stainless steel appliances, gas cooking and stone bench tops.
- \* Large balcony with open view
- \* Lift access to level
- \* Reverse cycle air conditioning throughout
- \* Intercom system with a video display for increased security
- \* Security access to complex
- \* Security underground parking
- \* Extra parking space available as many owners in the building will lease their spare car space through us.