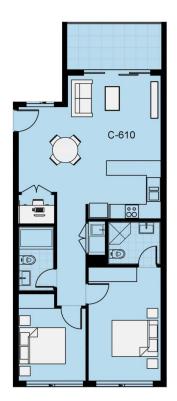

## Typical floor plan

2 1 = =

UNIT NUMBERS: C-610

LEVELS: FIFTH FLOO

INTERNAL AREA: 72m²
EXTERNAL AREA: 7m²
TOTAL AREA: 79m²

Canterbury Rd.

Revisioner\* Please note that the layout plan was produced prior to construction. Charges may be made during construction and dimensions, areas, fittings, finishes, and specification are subject to change without prior notice in accordance with the provisions of the contract for sale. The furniture and tunnibings depicted are not included with any sale and purchasem must redor to their contract for sale for the bit of inclusions. The position of the furniture and tunnibings depicted are not included with any sale and purchasem must redor to their contractions of the contraction of power points, tr. connection points and the life. Prospective purchasers must redo not be reductive. All graphics includings the layout and substances and the late and inclusions to previous and the life. Prospective purchasers must redo not be reductive. All graphics includings all layout plans is at an unspecified scale.