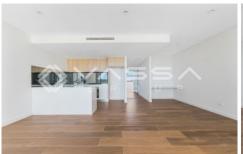

## Feature including:

- 2 large bedrooms with wardrobe storage, plus a sizable office on Level  $\boldsymbol{6}$
- \* Stylish kitchen with stainless steel appliances, gas cooking and stone bench tops.
- \* Large balcony with open view
- \* Lift access to level
- \* Reverse cycle air conditioning throughout
- \* Intercom system with a video display for increased security
- \* Security access to complex
- \* Security underground parking
- \* Extra parking space available as many owners in the building will lease their spare car space through us.