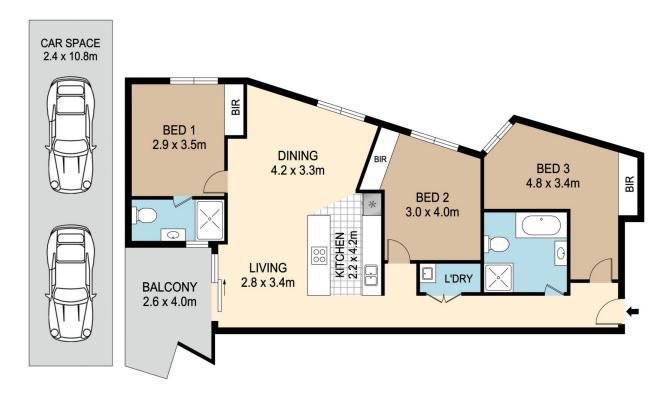

## 22/272-276 RAILWAY TERRACE, GUILDFORD

DISCLAIMER: PLANS SHOWN ARE FOR MARKETING PURPOSES ONLY, ALL DIMENSIONS ARE APPROXIMATE AND NOT TO SCALE. THEY ARE SUBJECT TO ERRORS AND INACCURACIES AND NO LIABILITY WILL BE ACCEPTED. INTERESTED PARTIES SHOULD MAKE THEIR OWN INQUIRES.