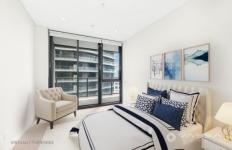

- Spacious living and dining with exceptional views & storages
- Stone kitchen island bench top with Miele appliances
- Exclusive colour scheme and feature pendant lighting
- Ducted air-conditioning and video intercom
- Internal laundry with dryer included
- Secure car space and storage cage in the basement
- Dedicated concierge, 24 hours security
- Gym, pool, spa, steam, sauna and BBQ facilities
- Metres from St Leonards Station, parks, Crows Nest Village