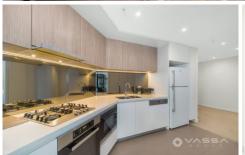

- Spacious living and dining with exceptional views & storages
- Stone kitchen island bench top with Miele appliances
- Exclusive colour scheme and feature pendant lighting
- Ducted air-conditioning and video intercom
- Internal laundry with dryer included
- Secure car space and storage cage in the basement
- Dedicated concierge, 24 hours security
- Gym, pool, spa, steam, sauna and BBQ facilities
- Metres from St Leonards Station, parks, Crows Nest Village