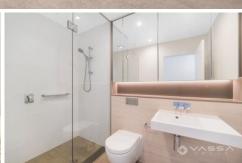

- Spacious living and dining with exceptional views & storages
- Stone kitchen island bench top with Miele appliances
- Exclusive colour scheme and feature pendant lighting
- Ducted air-conditioning and video intercom
- Internal laundry with dryer included
- Secure car space and storage cage in the basement
- Dedicated concierge, 24 hours security
- Gym, pool, spa, steam, sauna and BBQ facilities
- Metres from St Leonards Station, parks, Crows Nest Village