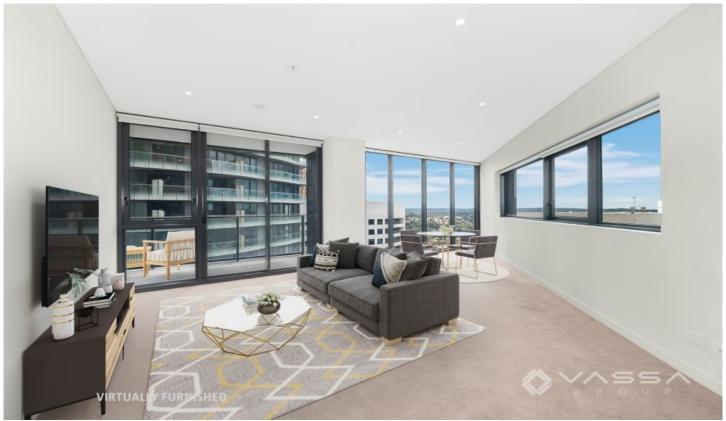

## 2109/486 Pacific Highway St Leonards NSW

St.Leonards Square exemplifies Mirvac's reputation for sophisticated living in Sydney with superb amenity, exceptional city views and a vibrant ground floor plaza, this is an iconic destination that will define St.Leonards for years to come.

- Spacious living and dining with exceptional views & storages
- Stone kitchen island bench top with Miele appliances
- Exclusive colour scheme and feature pendant lighting
- Ducted air-conditioning and video intercom
- Internal laundry with dryer included
- Secure car space and storage cage in the basement
- Dedicated concierge, 24 hours security
- Gym, pool, spa, steam, sauna and BBQ facilities
- Metres from St Leonards Station, parks, Crows Nest Village