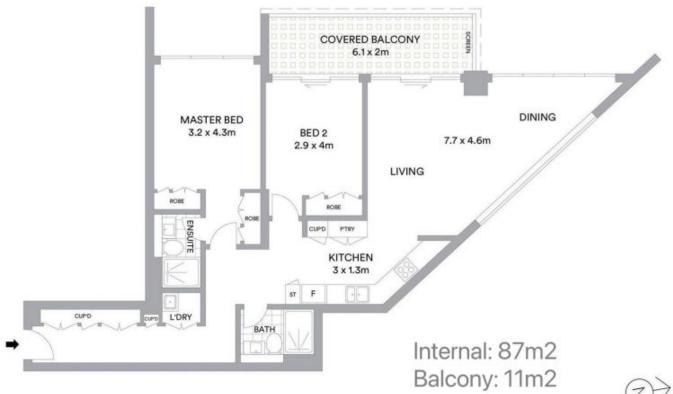

## 2109/486 Pacific Highway St Leonards NSW

St.Leonards Square exemplifies Mirvac's reputation for sophisticated living in Sydney with superb amenity, exceptional city views and a vibrant ground floor plaza, this is an iconic destination that will define St.Leonards for years to come.

- Spacious living and dining with exceptional views & storages
- Stone kitchen island bench top with Miele appliances
- Exclusive colour scheme and feature pendant lighting
- Ducted air-conditioning and video intercom
- Internal laundry with dryer included
- Secure car space and storage cage in the basement
- Dedicated concierge, 24 hours security
- Gym, pool, spa, steam, sauna and BBQ facilities
- Metres from St Leonards Station, parks, Crows Nest Village

Total: 98m2