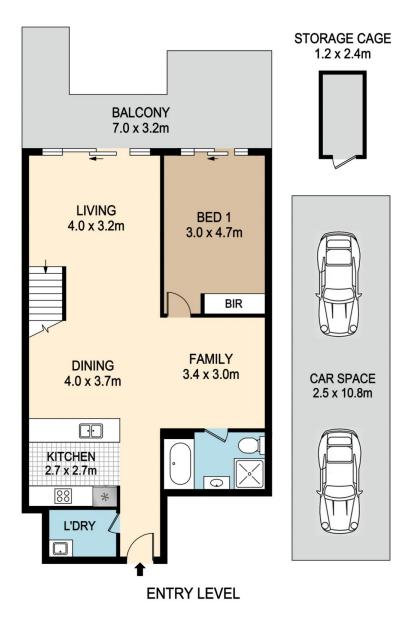

## 3 🛤 2 🚰 2 🚘

Building Size : 127 sqm

- View
- : https://www.vassagroup.com.au/sale/ns w/north-shore-upper/waitara/residential/ apartment/6903341

Alex Lu 02 9268 0086

Troy Li 02 9268 0086

UPPER LEVEL