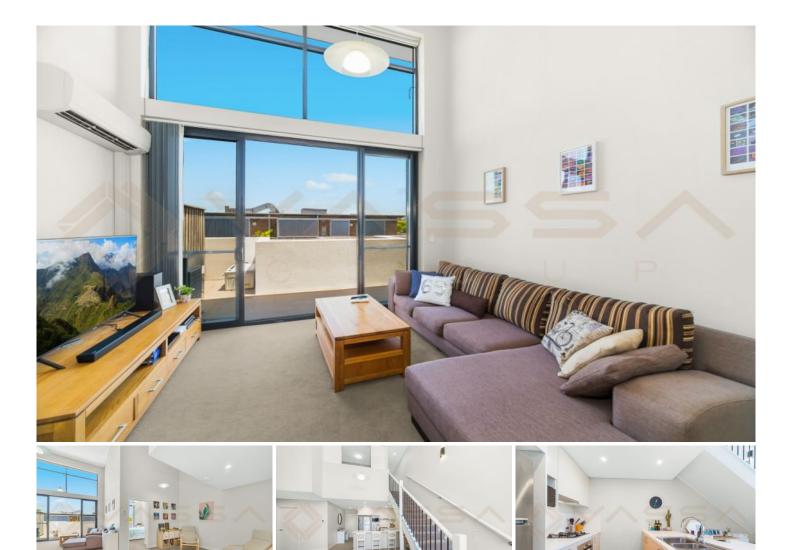

Split level loft style penthouse like apartment, offers massive natural light filled living areas with district outlook

- Impressive 127m2 living areas
- Void space and extra high ceiling design in living room
- Three bedrooms all with built-ins
- Reverse cycle air-conditioning
- Sleek gas kitchen fitted with Bosch appliances
- Stone bench top and soft close cupboards
- Security two carspace and a lock up storage cage
- Minutes' walk to Waitara and Hornsby Train Stations
- Short walk to Hornsby Girls High and Waitara Public
- Total area: 156m2 (Living 127m2, parking 26m2, storage 3m2, all approx.)
- Outgoings: strata \$1,050p/q approx. water: \$160p/q approx. council: \$310p/q approx.