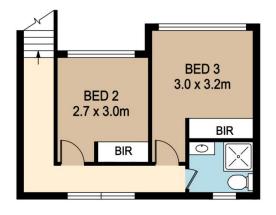

## 3 🛤 2 🚰 2 🚘

Building Size : 127 sqm

- View
- : https://www.vassagroup.com.au/sale/ns w/north-shore-upper/waitara/residential/ apartment/6903341

Alex Lu 02 9268 0086

Troy Li 02 9268 0086

UPPER LEVEL