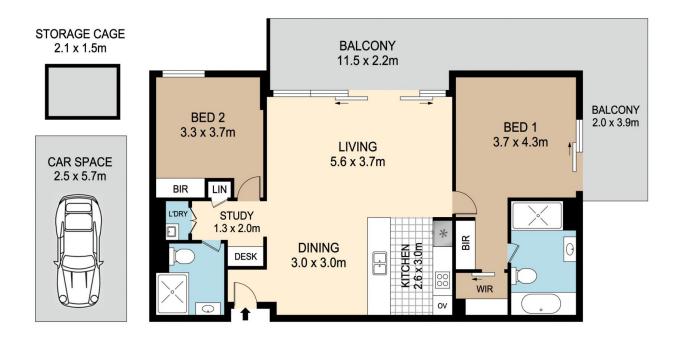

What we like about the property...

- Mirvac Built with low strata levy and easy maintenance
- Massive living area opening out to wrap-around balcony
- Master bedroom with walk-in robe and built-in robe, separate study area in living room
- Designer kitchen with stone bench tops and quality stainless appliances
- Ducted air-conditioning, internal laundry with dryer
- Secure car spaces and storage cage
- Secure lift access, manicured gardens
- Stroll to water's edge, Rhodes Shopping Centre and train station

## 804/14 SHORELINE DRIVE, RHODES

DISCLAIMER: PLANS SHOWN ARE FOR MARKETING PURPOSES ONLY, ALL DIMENSIONS ARE APPROXIMATE AND NOT TO SCALE. THEY ARE SUBJECT TO ERRORS AND INACCURACIES AND NO LIABILITY WILL BE ACCEPTED. INTERESTED PARTIES SHOULD MAKE THEIR OWN INQUIRES.