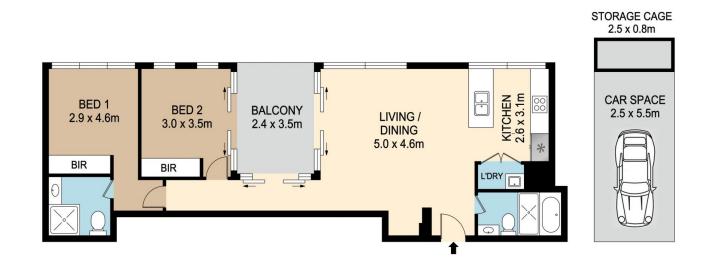

## 2703/11 HASSALL STREET, PARRAMATTA

DISCLAIMER: PLANS SHOWN ARE FOR MARKETING PURPOSES ONLY, ALL DIMENSIONS ARE APPROXIMATE AND NOT TO SCALE. THEY ARE SUBJECT TO ERRORS AND INACCURACIES AND NO LIABILITY WILL BE ACCEPTED. INTERESTED PARTIES SHOULD MAKE THEIR OWN INQUIRES.