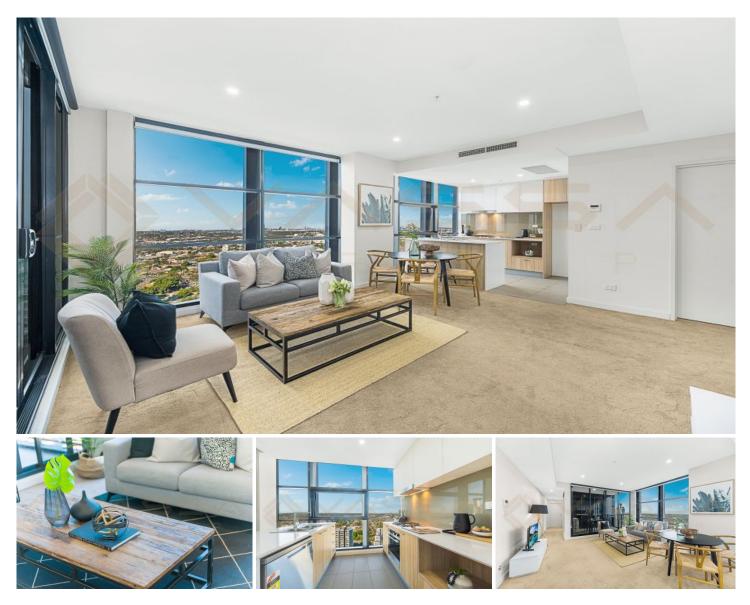

## 2703/11 Hassall Street Parramatta NSW

The nearly new apartment on 27th level, with panoramic views of Parramatta CBD and surrounding skyline, offers a luxurious lifestyle in the heart of Parramatta; it presents a rare opportunity for owner-occupant to secure an enviable modern lifestyle or for investors to grab a great investment at purchasers price.

Features:

- North-East aspect offers stunning river and city view over the skyline

- Master room with luxurious ensuite, built-in-robe and full height tiling

- Main bathroom has quality floor to ceiling tiling, frameless glass shower screens and bathtub

- Modern kitchen with Caesar stone bench tops, stainless steel appliances and glass splashback

- Spacious open plan living area flows seamlessly to the L-shape balcony

- Ducted air conditioning and down lights throughout

- Internal laundry with dryer and full height tiling, internal storage

- Security complex, video intercom

- Secure car space and storage cage

2 🛤 2 🚔 1 🚘

Building Size : 78 sqm

View

: https://www.vassagroup.com.au/sale/ns w/parramatta/parramatta/residential/apa rtment/6903339