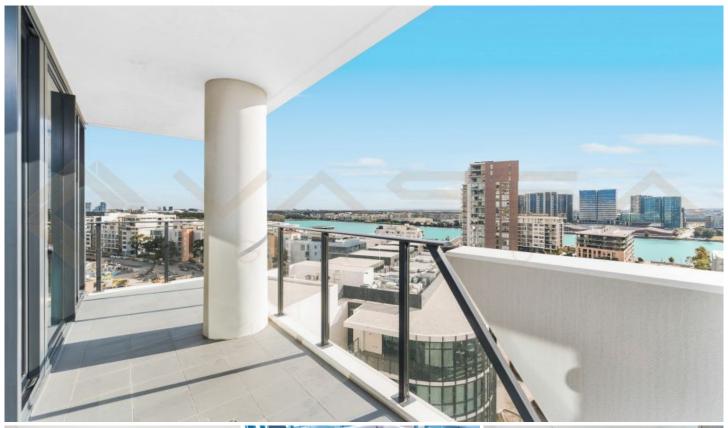

## 807/42 Walker Street Rhodes NSW

"Skyline" is a state of the art high rise building in the heart of Rhodes. This 2 bedroom apartment offers a large balcony area with winter-garden and panoramic water view, and presents the perfect opportunity for those looking for a practical layout and well positioned.

What we like about the property:

- -Total 121m2 on title, living 104m2, the winder garden is easily to be converted to home office.
- -Separated 2 bedrooms, both with BIW's, Main with ensuite
- -Quality designer kitchen with Qantum Quartz benchtops, oven and cooktop, Bosch dishwasher and much more
- -Bathrooms with marble tiles plus Villeroy and Bosch fixtures and quality tapware
- -Double glazed floor to ceiling glass panels
- -Reverse cycle air-conditioning
- -Security building with lift access and secure car space with storage area
- -Close proximity to Rhodes Train Station, Rhodes Central, Rhodes Waterside Shopping Centre and many other community facilities including many parks and cycle way