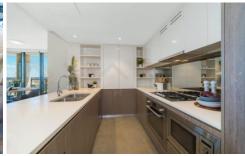

What we like about the property:

- -Total 121m2 on title, living 104m2, the winder garden is easily to be converted to home office.
- -Separated 2 bedrooms, both with BIW's, Main with ensuite
- -Quality designer kitchen with Qantum Quartz benchtops, oven and cooktop, Bosch dishwasher and much more
- -Bathrooms with marble tiles plus Villeroy and Bosch fixtures and quality tapware
- -Double glazed floor to ceiling glass panels
- -Reverse cycle air-conditioning
- -Security building with lift access and secure car space with storage area
- -Close proximity to Rhodes Train Station, Rhodes Central, Rhodes Waterside Shopping Centre and many other community facilities including many parks and cycle way