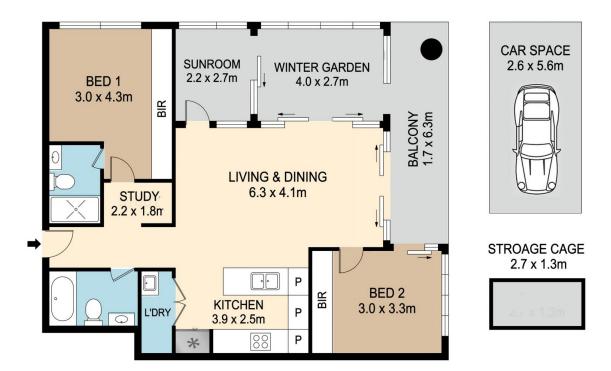

## 807/42 Walker Street Rhodes NSW

"Skyline" is a state of the art high rise building in the heart of Rhodes. This 2 bedroom apartment offers a large balcony area with winter-garden and panoramic water view, and presents the perfect opportunity for those looking for a practical layout and well positioned.

What we like about the property:

- -Total 121m2 on title, living 104m2, the winder garden is easily to be converted to home office.
- -Separated 2 bedrooms, both with BIW's, Main with ensuite
- -Quality designer kitchen with Qantum Quartz benchtops, oven and cooktop, Bosch dishwasher and much more
- -Bathrooms with marble tiles plus Villeroy and Bosch fixtures and quality tapware
- -Double glazed floor to ceiling glass panels
- -Reverse cycle air-conditioning
- -Security building with lift access and secure car space with storage area
- -Close proximity to Rhodes Train Station, Rhodes Central, Rhodes Waterside Shopping Centre and many other community facilities including many parks and cycle way

## 807/42 WALKER STREET, RHODES

DISCLAIMER: PLANS SHOWN ARE FOR MARKETING PURPOSES ONLY, ALL DIMENSIONS ARE APPROXIMATE AND NOT TO SCALE. THEY ARE SUBJECT TO ERRORS AND INACCURACIES AND NO LIABILITY WILL BE ACCEPTED. INTERESTED PARTIES SHOULD MAKE THEIR OWN INQUIRES.