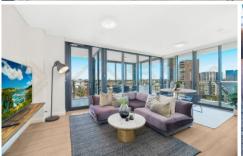

What we like about the property:

- -Total 121m2 on title, living 104m2, the winder garden is easily to be converted to home office.
- -Separated 2 bedrooms, both with BIW's, Main with ensuite
- -Quality designer kitchen with Qantum Quartz benchtops, oven and cooktop, Bosch dishwasher and much more
- -Bathrooms with marble tiles plus Villeroy and Bosch fixtures and quality tapware
- -Double glazed floor to ceiling glass panels
- -Reverse cycle air-conditioning
- -Security building with lift access and secure car space with storage area
- -Close proximity to Rhodes Train Station, Rhodes Central, Rhodes Waterside Shopping Centre and many other community facilities including many parks and cycle way