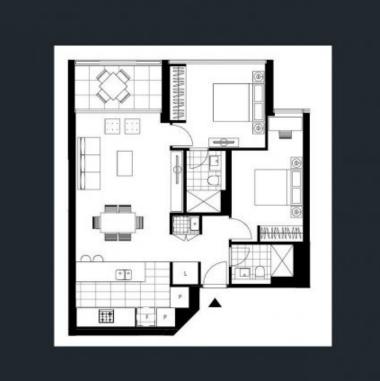

- Stone kitchen island bench top with Miele appliances
- Exclusive colour scheme and feature pendant lighting
- Ducted air-conditioning, video intercom
- North-West Facing with panoramic view
- Internal laundry with dryer included
- Secure car space and storage cage in the basement
- Dedicated concierge
- Gym, pool, spa, steam & sauna
- Metres from St Leonards Station, parks, Crows Nest Village

2 🔄 2 🚍 1 🗬

Building Size: 9 sqm

View

: https://www.vassagroup.com.au/sale/ns w/north-shore-lower/st-leonards/resident

ial/apartment/6902956

Alex Lu 02 9268 0086