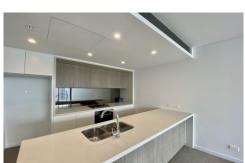

- Stone kitchen island bench top with Miele appliances
- Exclusive colour scheme and feature pendant lighting
- Ducted air-conditioning, video intercom
- North-West Facing with panoramic view
- Internal laundry with dryer included
- Secure car space and storage cage in the basement
- Dedicated concierge
- Gym, pool, spa, steam & sauna
- Metres from St Leonards Station, parks, Crows Nest Village