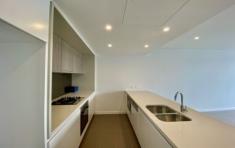

- Stone kitchen island bench top with Miele appliances
- Exclusive colour scheme and feature pendant lighting
- Ducted air-conditioning, video intercom
- North-West Facing with panoramic view
- Internal laundry with dryer included
- Secure car space and storage cage in the basement
- Dedicated concierge
- Gym, pool, spa, steam & sauna
- Metres from St Leonards Station, parks, Crows Nest Village