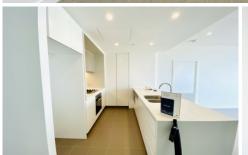

- Stone kitchen island bench top with Miele appliances
- Exclusive colour scheme and feature pendant lighting
- Ducted air-conditioning
- Internal laundry with washing machine and dryer included
- Secure storage cage in the basement
- Dedicated concierge
- Gym, pool, spa, steam & sauna
- Metres from St Leonards Station, parks, Crows Nest Village