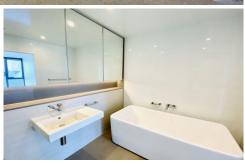

- Stone kitchen island bench top with Miele appliances
- Exclusive colour scheme and feature pendant lighting
- Ducted air-conditioning
- Internal laundry with washing machine and dryer included
- Secure storage cage in the basement
- Dedicated concierge
- Gym, pool, spa, steam & sauna
- Metres from St Leonards Station, parks, Crows Nest Village