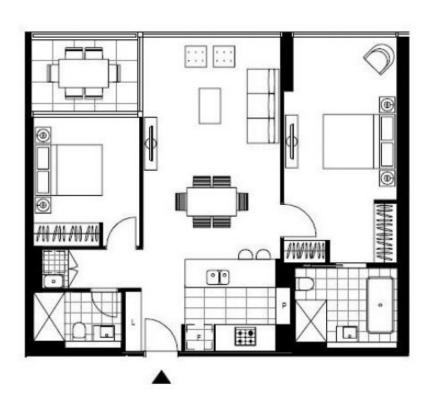

2 🛌 2 🖺 1 🕰

Building Size: 10 sqm

View : https://www.vassagroup.com.au/sale/ns w/north-shore-lower/st-leonards/resident

ial/apartment/6902954

Alex Lu 02 9268 0086