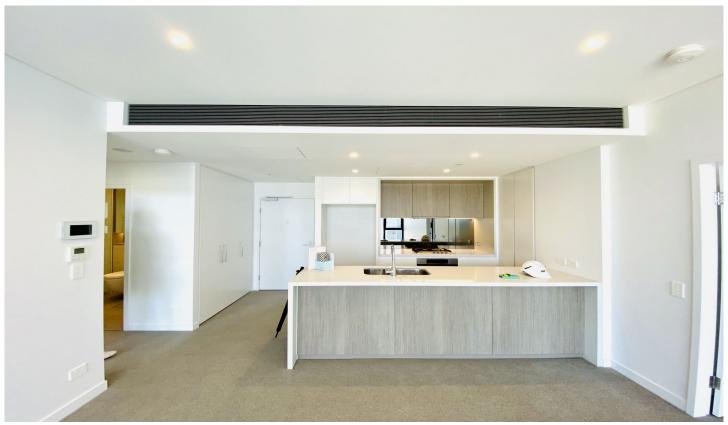

## 472 Pacific Highway St Leonards NSW

St.Leonards Square exemplifies Mirvac's reputation for sophisticated living in Sydney with superb amenity, exceptional harbour and city views and a vibrant ground floor plaza, this is an iconic destination that will define St.Leonards for years to come.

- Stone kitchen island bench top with Miele appliances
- Exclusive colour scheme and feature pendant lighting
- Ducted air-conditioning
- Internal laundry with washing machine and dryer included
- Secure storage cage in the basement
- Dedicated concierge
- Gym, pool, spa, steam & sauna
- Metres from St Leonards Station, parks, Crows Nest Village