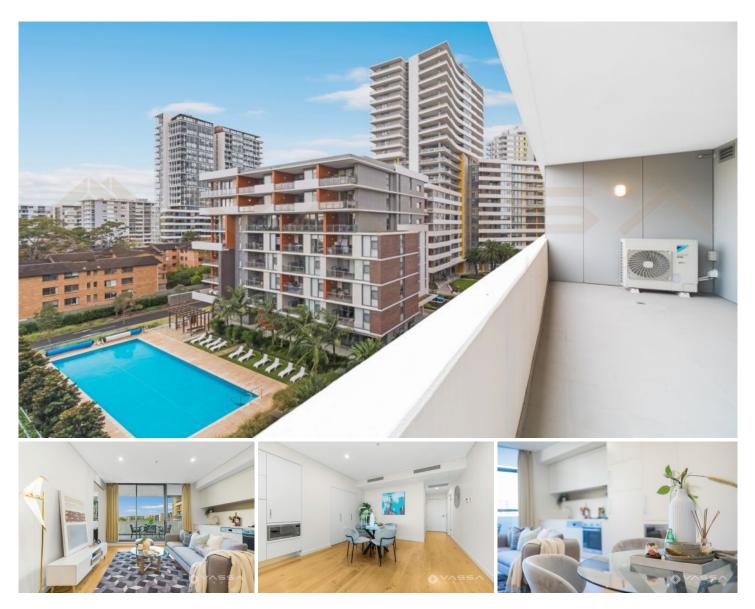

## 613/5 Mooltan Avenue Macquarie Park NSW

Macquarie Park Village offers the best in quality and convenience, ideally located close to transport, Macquarie University, Macquarie Shopping Centre and surrounding business districts.

- Basement security parking plus storage cage
- Bedrooms all with built in robes
- Designer kitchen with gas cooking, European appliances including microwave, stone bench-tops, integrated refrigerator, full pantry and integrated bins
- Quality bathroom with high end finishes
- Internal laundry including dryer
- Individual reverse cycle air-conditioning
- Timber floors throughout

- Onsite gym, 25 metre heated pool, BBQ and garden areas for resort style living.

- Outgoings: strata: \$1,020 p/q approx. water: \$150 p/q approx. council: \$300 p/q approx.