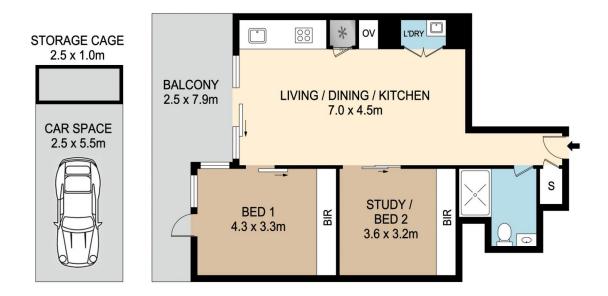

## 1 🏣 1 🚰 1 🚘

Building Size : 77 sqm

- View
- https://www.vassagroup.com.au/sale/ns
  w/northern-suburbs/macquarie-park/resi
  dential/apartment/6895132

Alex Lu 02 9268 0086

## 613/5 MOOLTAN AVENUE, MACQUARIE PARK

DISCLAIMER: PLANS SHOWN ARE FOR MARKETING PURPOSES ONLY, ALL DIMENSIONS ARE APPROXIMATE AND NOT TO SCALE. THEY ARE SUBJECT TO ERRORS AND INACCURACIES AND NO LIABILITY WILL BE ACCEPTED. INTERESTED PARTIES SHOULD MAKE THEIR OWN INQUIRES.